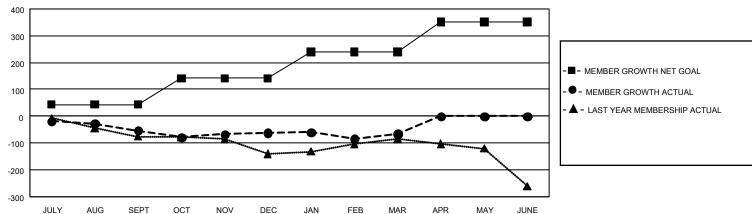

## GMT Constitutional Area 2, Group C

REPORT DOES NOT INCLUDE CLUBS IN UNDISTRICTED AREAS.

| Clubs         |               |             |               | Members               |                       |                         |                                                    |  |
|---------------|---------------|-------------|---------------|-----------------------|-----------------------|-------------------------|----------------------------------------------------|--|
|               | RESULTS FO    | R 2020-2021 |               | RESULTS FOR 2020-2021 |                       |                         |                                                    |  |
| QUARTER       | NEW CLUB GOAL | NEW CLUBS   | DROPPED CLUBS | QUARTER MEMB          | ER GROWTH NET<br>GOAL | MEMBER GROWTH<br>ACTUAL | DROPPED<br>MEMBERS ACTUAL<br>(including transfers) |  |
| JULY/AUG/SEPT | 0             | 0           | 1             | JULY/AUG/SEPT         | 43                    | 33                      | 84                                                 |  |
| OCT/NOV/DEC   | 3             | 0           | 0             | OCT/NOV/DEC           | 98                    | 92                      | 94                                                 |  |
| JAN/FEB/MAR   | 3             | 1           | 1             | JAN/FEB/MAR           | 98                    | 51                      | 52                                                 |  |
| APR/MAY/JUNE  | 3             | 0           | 0             | APR/MAY/JUNE          | 113                   | 0                       | 0                                                  |  |

## GOALS AND ACTUAL MEMBERS CUMULATIVE

| DROPPED CLUBS: 2 |     | 52 CLUBS OF 164 ADDED 1 OR MORE | GENDER DISTRIBUTION             |                |     |
|------------------|-----|---------------------------------|---------------------------------|----------------|-----|
|                  |     | NEW MEMBERS                     | MALE                            | 2,428 (65.04%) |     |
|                  |     |                                 | FEMALE                          | 1,305 (34.96%) |     |
| DROPPED MEMBERS  |     |                                 |                                 |                |     |
| DECEASED         | 28  | CLICK HERE FOR CUMULATIVE       | TOTAL FAMILY UNIT MEMBERS       |                | 643 |
| CLUB CANCELLED   | 18  | MEMBERSHIP DATA                 | FAMILY MEMBERS PAYING HALF DUES |                |     |
| OTHER            | 184 |                                 |                                 |                | 327 |
| TOTAL            | 230 |                                 |                                 |                |     |