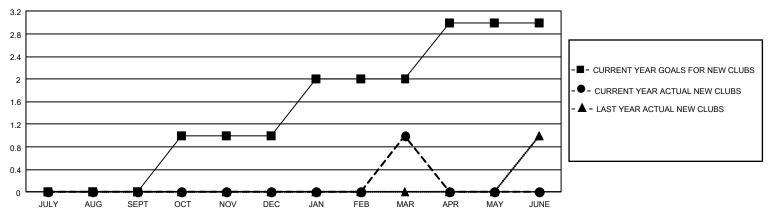

## GMT Constitutional Area 2, Group C

REPORT DOES NOT INCLUDE CLUBS IN UNDISTRICTED AREAS.

| Clubs         |               |             |               | Members               |                       |                         |                                                    |  |
|---------------|---------------|-------------|---------------|-----------------------|-----------------------|-------------------------|----------------------------------------------------|--|
|               | RESULTS FO    | R 2020-2021 |               | RESULTS FOR 2020-2021 |                       |                         |                                                    |  |
| QUARTER       | NEW CLUB GOAL | NEW CLUBS   | DROPPED CLUBS | QUARTER MEMB          | ER GROWTH NET<br>GOAL | MEMBER GROWTH<br>ACTUAL | DROPPED<br>MEMBERS ACTUAL<br>(including transfers) |  |
| JULY/AUG/SEPT | 0             | 0           | 1             | JULY/AUG/SEPT         | 43                    | 33                      | 84                                                 |  |
| OCT/NOV/DEC   | 3             | 0           | 0             | OCT/NOV/DEC           | 98                    | 92                      | 94                                                 |  |
| JAN/FEB/MAR   | 3             | 1           | 1             | JAN/FEB/MAR           | 98                    | 51                      | 52                                                 |  |
| APR/MAY/JUNE  | 3             | 0           | 0             | APR/MAY/JUNE          | 113                   | 0                       | 0                                                  |  |

## GOALS AND ACTUAL NEW CLUBS CUMULATIVE